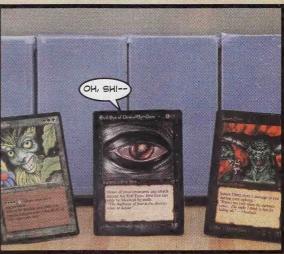

### **FROATA**

If you choose "white" for Flickering Ward, it won't remove itself.

by Rei Nakazawa and the 10 Gamer staff

Picture this: You tear open your brand-new Seventh Edition booster and flip to the rare slot, expecting something like a Hammer Of Bogardan, but instead you see... GREAT GOD ALMIGHTY, a Chaos Orb! Impossible? Maybe. Cool? Definitely! What if Wizards of the Coast decided to chuck their reserved list and reprint some of the neatest cards ever? What should they bring back? That's what InQuest Gamer decided to answer when we chose our 10 favorite cards on the basis of fun value, innovative mechanics or just plain nostalgia. See if you agree...

# The coolest Magic cards ever